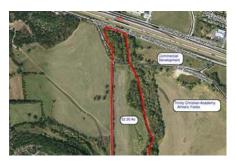

Clear Fork of the Trinity River Property. 52.30 Acres along the western bank of the Clear Fork of the Trinity River. The property is either floodplain or floodway which provides excellent grazing, cultivation, and wildlife hunting potential. Multiple potential recreational uses in an unrivaled parklike setting. Property is contiguous with 18.344 acres of high value commercial acreage with significant frontage along the south service road of I-20. Aerial Photo's boundaries are estimated...see newly rendered survey. Listing Broker is one of several owners of the listing.

#### Location

County: Parker

**Driving Directions:** Take exit 415 on I-20. Proceed eastward on the south service road for approximately 1.5 miles. Gate is immediately west of the Clear Fork of the Trinity River.