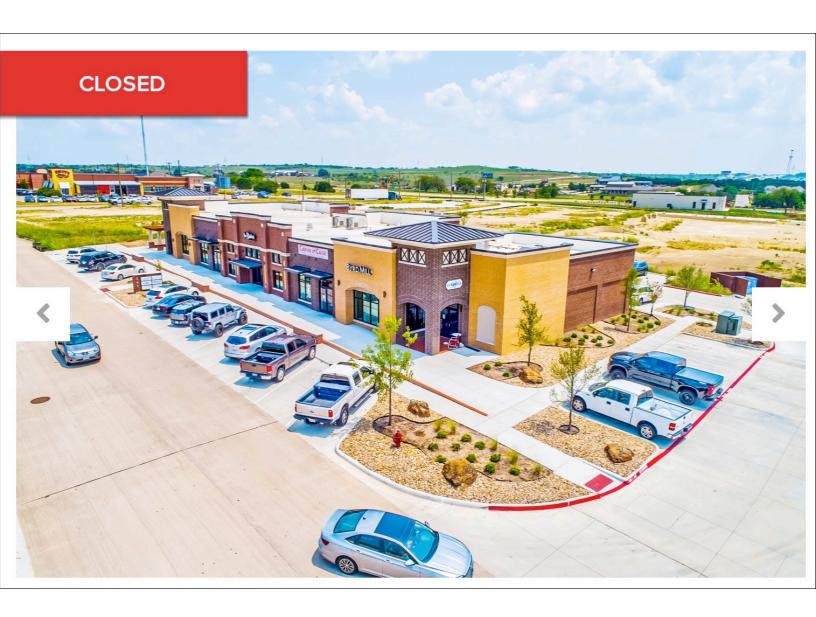

**Sq. Ft.:** 11,308

**Cap Rate:** 6.20%

**Built: 2021** 

NNN

**VIEW PACKAGE** 

he Village at Willow Park is an 11,30 located in a high growth area of Willoccupied, and all leases are triple-n resistant, service-oriented businesses includant Grocery, and The Fort Card Room. The annual rent escalations, and all leases have situated on a 0.76-acre lot and features attra

- 11,308-Square-Foot, Multi-Tenant Reta of Willow Park
- 100% Occupied I All Leases are Triple-
- Tenants are a Complementary Mix of L
- All Leases Include Annual Rent Increas
- All Leases Have Personal Guarantees
- Building is New (2021) Construction with
- Situated on Willow Bend Drive Near the