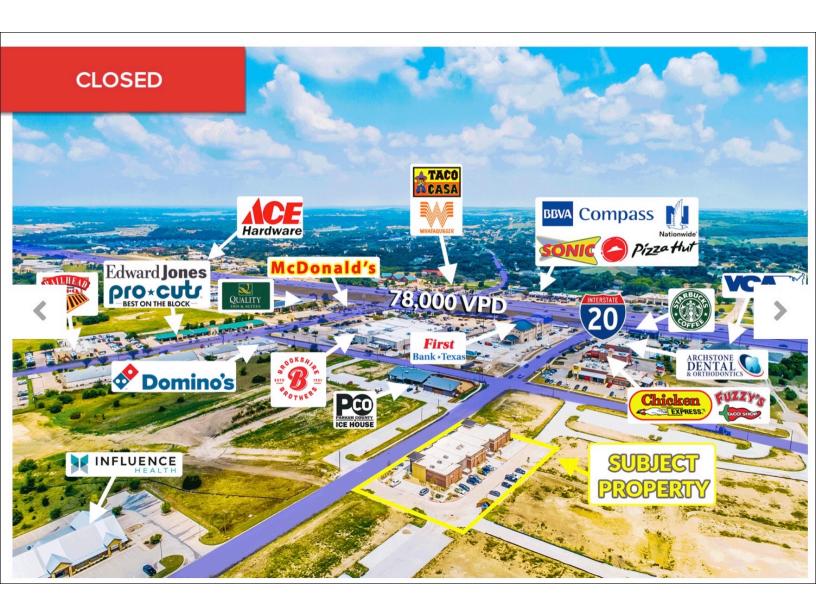

Located one block south of highly trafficked I Bend Drive near the intersection with Willow national and regional retailers including Stark McDonald's, Domino's Pizza, Dollar General Current development of the neighboring land House directly across from the subject prope center, and headquarters for Firsts Baird Bar Interstate 20 and Willow Bend Drive. The cer Willow Park, an outdoor shopping location willow walking trails connecting the entire developm Ranch is less than five miles away, a large 7 Interstate 20 and Interstate 30 on the outskir development, residential neighborhoods, and with an average household income of approximations.

- Interstate 20, Connecting Weatherford
- Surrounding Area is Undergoing Signification
   House is Directly Across the Street I Filter
   from the Subject Property and Will Be It
   Bancshares Corporation I
- Less Than Five Miles From Walsh Ran Interstate 20 and Interstate 30 I Include Use Areas
- Highly Affluent Surrounding Area I Avel
   Mile Radius