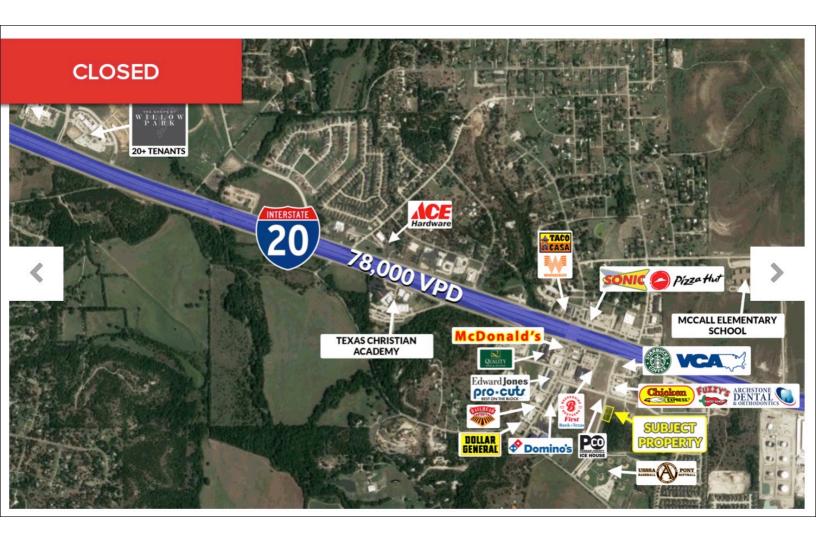

Located one block south of highly trafficked I Bend Drive near the intersection with Willow national and regional retailers including Stark McDonald's, Domino's Pizza, Dollar General Current development of the neighboring land House directly across from the subject prope center, and headquarters for Firsts Baird Bar Interstate 20 and Willow Bend Drive. The cer Willow Park, an outdoor shopping location willow walking trails connecting the entire developm Ranch is less than five miles away, a large 7 Interstate 20 and Interstate 30 on the outskir development, residential neighborhoods, and with an average household income of approximations.

- Interstate 20, Connecting Weatherford
- Surrounding Area is Undergoing Signification
   House is Directly Across the Street I Filter
   from the Subject Property and Will Be It
   Bancshares Corporation I
- Less Than Five Miles From Walsh Ran Interstate 20 and Interstate 30 I Include Use Areas
- Highly Affluent Surrounding Area I Avel
   Mile Radius