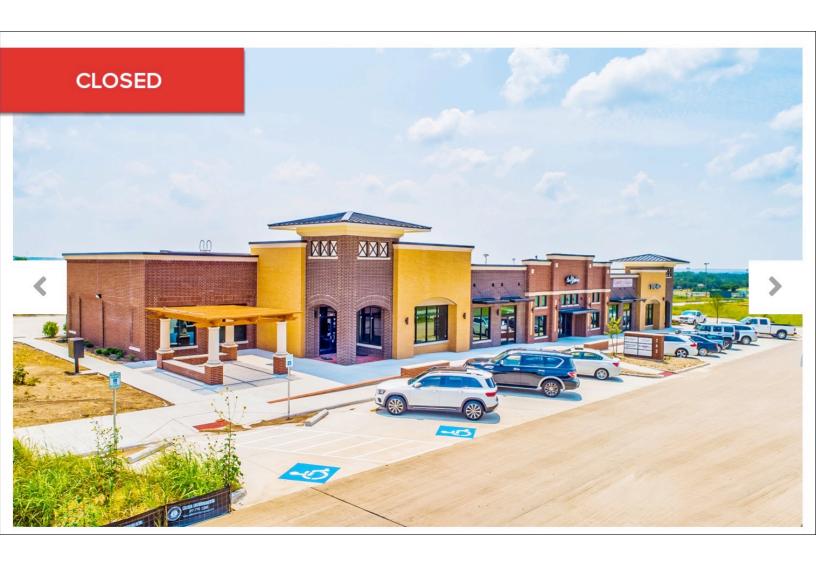

**Sq. Ft.:** 11,308

**Cap Rate:** 6.20%

**Built: 2021** 

NNN

**VIEW PACKAGE** 

he Village at Willow Park is an 11,30 located in a high growth area of Willoccupied, and all leases are triple-n resistant, service-oriented businesses includant Grocery, and The Fort Card Room. The annual rent escalations, and all leases have situated on a 0.76-acre lot and features attra

- 11,308-Square-Foot, Multi-Tenant Reta of Willow Park
- 100% Occupied I All Leases are Triple-
- Tenants are a Complementary Mix of L
- All Leases Include Annual Rent Increas
- All Leases Have Personal Guarantees
- Building is New (2021) Construction with
- Situated on Willow Bend Drive Near the