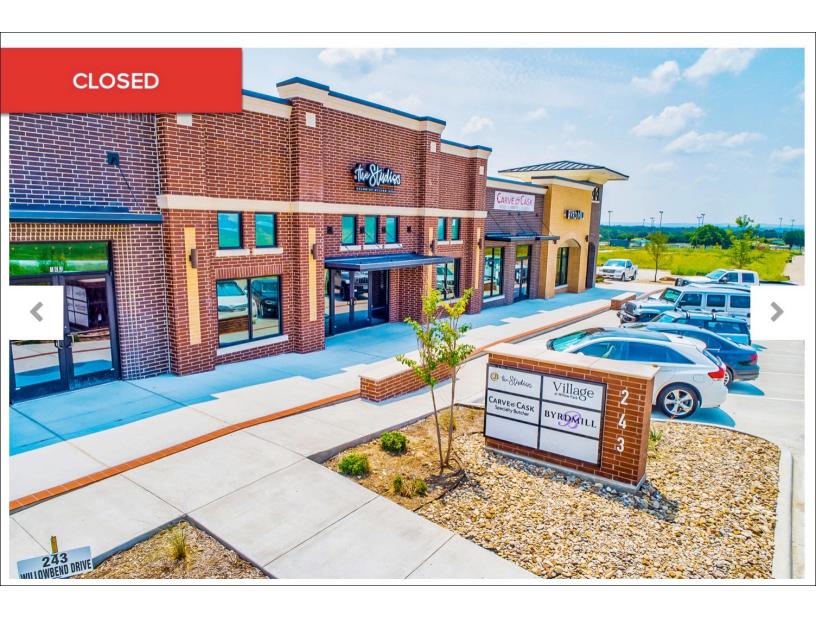

**Sq. Ft.:** 11,308

**Cap Rate:** 6.20%

**Built: 2021** 

NNN

**VIEW PACKAGE** 

he Village at Willow Park is an 11,30 located in a high growth area of Willoccupied, and all leases are triple-n resistant, service-oriented businesses includant Grocery, and The Fort Card Room. The annual rent escalations, and all leases have situated on a 0.76-acre lot and features attra

Located one block south of highly trafficked I Bend Drive near the intersection with Willow national and regional retailers including Stark McDonald's, Domino's Pizza, Dollar General Current development of the neighboring land House directly across from the subject prope center, and headquarters for Firsts Baird Bar Interstate 20 and Willow Bend Drive. The cer Willow Park, an outdoor shopping location willow walking trails connecting the entire developm Ranch is less than five miles away, a large 7 Interstate 20 and Interstate 30 on the outskir development, residential neighborhoods, and with an average household income of approximations.

- 11,308-Square-Foot, Multi-Tenant Reta of Willow Park
- 100% Occupied I All Leases are Triple-
- Tenants are a Complementary Mix of L
- All Leases Include Annual Rent Increas
- All Leases Have Personal Guarantees
- Building is New (2021) Construction with
- Situated on Willow Bend Drive Near the