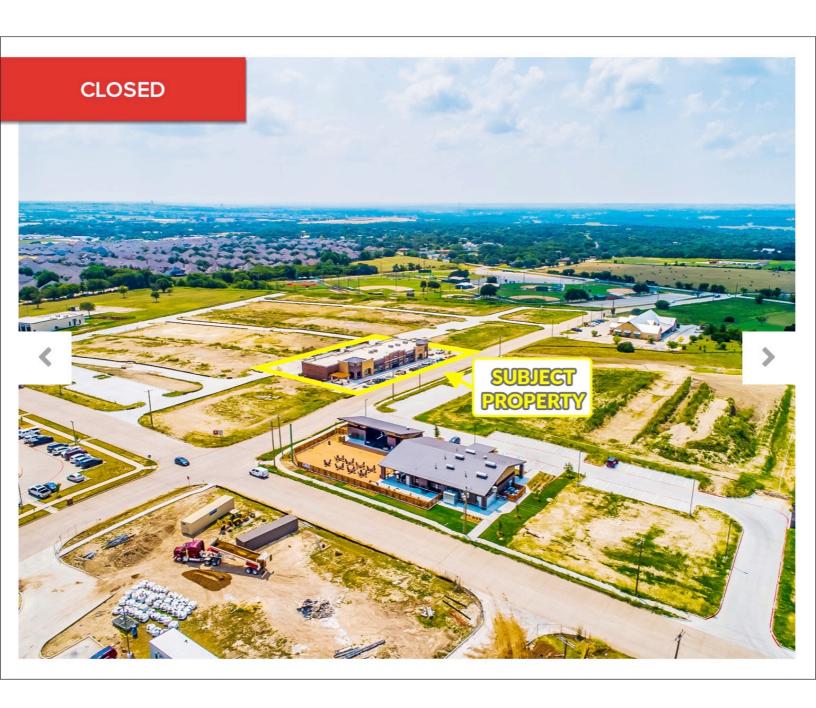

**Sq. Ft.:** 11,308

**Cap Rate:** 6.20%

**Built: 2021** 

NNN

**VIEW PACKAGE** 

he Village at Willow Park is an 11,30 located in a high growth area of Willoccupied, and all leases are triple-n resistant, service-oriented businesses includant Grocery, and The Fort Card Room. The annual rent escalations, and all leases have situated on a 0.76-acre lot and features attra

Located one block south of highly trafficked I Bend Drive near the intersection with Willow national and regional retailers including Stark McDonald's, Domino's Pizza, Dollar General Current development of the neighboring land House directly across from the subject prope center, and headquarters for Firsts Baird Bar Interstate 20 and Willow Bend Drive. The cer Willow Park, an outdoor shopping location willow walking trails connecting the entire developm Ranch is less than five miles away, a large 7 Interstate 20 and Interstate 30 on the outskir development, residential neighborhoods, and with an average household income of approximations.

- 11,308-Square-Foot, Multi-Tenant Reta of Willow Park
- 100% Occupied I All Leases are Triple-
- Tenants are a Complementary Mix of L
- All Leases Include Annual Rent Increas
- All Leases Have Personal Guarantees
- Building is New (2021) Construction with
- Situated on Willow Bend Drive Near the