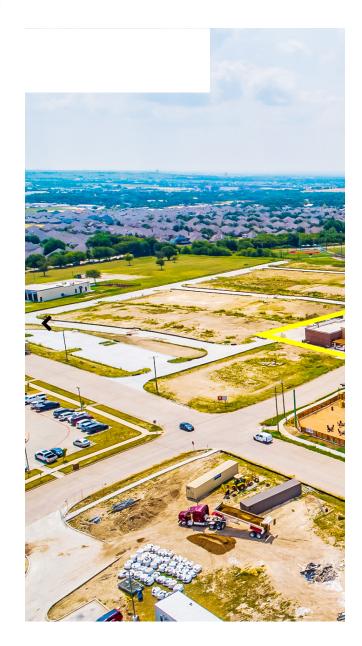

**Sq. Ft.:** 11,308

**Cap Rate:** 6.20%

**Built: 2021** 

NNN

**VIEW PACKAGE** 

he Village at Willow Park is an 11,30 located in a high growth area of Willoccupied, and all leases are triple-n resistant, service-oriented businesses includant Grocery, and The Fort Card Room. The annual rent escalations, and all leases have situated on a 0.76-acre lot and features attra

Located one block south of highly trafficked I Bend Drive near the intersection with Willow national and regional retailers including Stark McDonald's, Domino's Pizza, Dollar General Current development of the neighboring land House directly across from the subject prope center, and headquarters for Firsts Baird Bar Interstate 20 and Willow Bend Drive. The cer Willow Park, an outdoor shopping location willow walking trails connecting the entire developm Ranch is less than five miles away, a large 7 Interstate 20 and Interstate 30 on the outskir development, residential neighborhoods, and with an average household income of approximations.

- 11,308-Square-Foot, Multi-Tenant Reta of Willow Park
- 100% Occupied I All Leases are Triple-
- Tenants are a Complementary Mix of L
- All Leases Include Annual Rent Increas
- All Leases Have Personal Guarantees
- Building is New (2021) Construction with
- Situated on Willow Bend Drive Near the